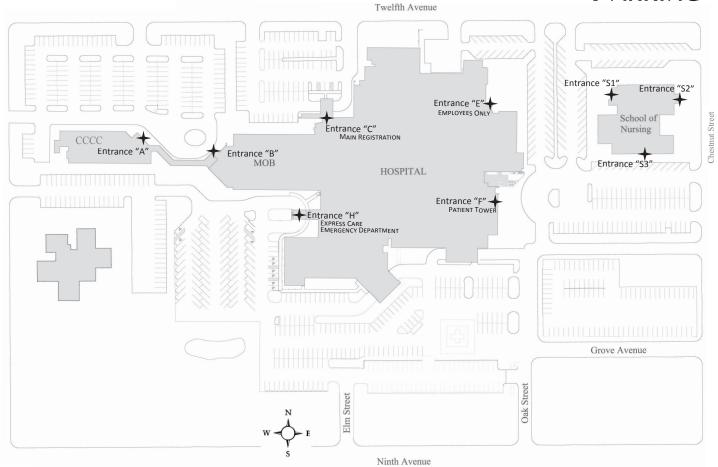

## **P**ARKING

| Department                           | Entrance | Floor |
|--------------------------------------|----------|-------|
| Auxiliary                            | F        | 1     |
| Breast Care Center                   | С        | 1     |
| Cardiac Rehabilitation               | С        | 2     |
| Cardiopulmonary                      | С        | 2     |
| Cardiovascular Catheterization       | С        | 1     |
| Central Care Cancer Center           | А        | 1     |
| Centralized Scheduling               | В        | 1     |
| Clinical Decision Unit               | Н        | 1     |
| Continuing Education Classroom (CEC) | F        | 2     |
| Diabetic Education                   | С        | 4     |
| Emergency Department                 | Н        | 1     |
| Express Care                         | Н        | 1     |
| Flinthills Conference Room           | C or F   | 1     |
| Hand in Hand Hospice                 | S1       | 3     |
| Human Resources                      | F        | 2     |
| Infusion Clinic                      | С        | 1     |
|                                      |          |       |

| Inpatient Rehabilitation  | F      | 2 |
|---------------------------|--------|---|
| Intensive Care Unit       | F      | 3 |
| Medical Records           | С      | 1 |
| Newman Conference Center  | С      | 2 |
| Outpatient Dietitian      | С      | 4 |
| Outpatient Laboratory     | С      | 1 |
| Pain Clinic               | С      | 1 |
| Parenting Center          | F      | 4 |
| Patient Accounts          | S1     | 2 |
| Physicians Offices        | В      |   |
| Radiology                 | С      | 1 |
| Sleep Laboratory          | С      | 4 |
| Specialty Clinic          | В      | 2 |
| Sunflower Conference Room | C or F | 1 |
| Surgery                   | С      | 1 |
| Women's Life Center       | F      | 4 |
| Wound Care                | В      | 3 |