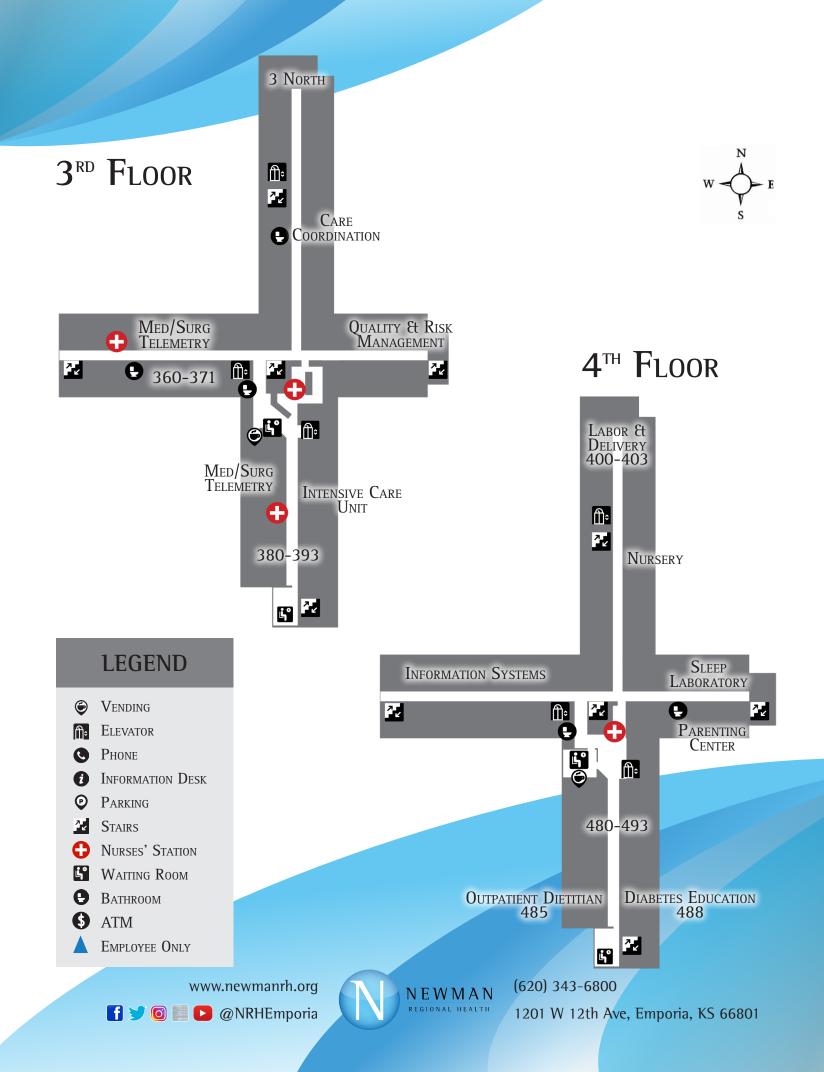

## **P**ARKING

| Department                           | Entrance | Floor |
|--------------------------------------|----------|-------|
| Auxiliary                            | F        | 1     |
| Breast Care Center                   | С        | 1     |
| Cardiac Rehabilitation               | С        | 2     |
| Cardiopulmonary                      | С        | 2     |
| Cardiovascular Catheterization       | С        | 1     |
| Central Care Cancer Center           | А        | 1     |
| Centralized Scheduling               | В        | 1     |
| Clinical Decision Unit               | Н        | 1     |
| Continuing Education Classroom (CEC) | F        | 2     |
| Diabetic Education                   | С        | 4     |
| Emergency Department                 | Н        | 1     |
| Express Care                         | Н        | 1     |
| Flinthills Conference Room           | C or F   | 1     |
| Hand in Hand Hospice                 | S1       | 3     |
| Human Resources                      | F        | 2     |
| Infusion Clinic                      | С        | 1     |
|                                      |          |       |

| Inpatient Rehabilitation  | F      | 2 |
|---------------------------|--------|---|
| Intensive Care Unit       | F      | 3 |
| Medical Records           | С      | 1 |
| Newman Conference Center  | С      | 2 |
| Outpatient Dietitian      | С      | 4 |
| Outpatient Laboratory     | С      | 1 |
| Pain Clinic               | С      | 1 |
| Parenting Center          | F      | 4 |
| Patient Accounts          | S1     | 2 |
| Physicians Offices        | В      |   |
| Radiology                 | С      | 1 |
| Sleep Laboratory          | С      | 4 |
| Specialty Clinic          | В      | 2 |
| Sunflower Conference Room | C or F | 1 |
| Surgery                   | С      | 1 |
| Women's Life Center       | F      | 4 |
| Wound Care                | В      | 3 |