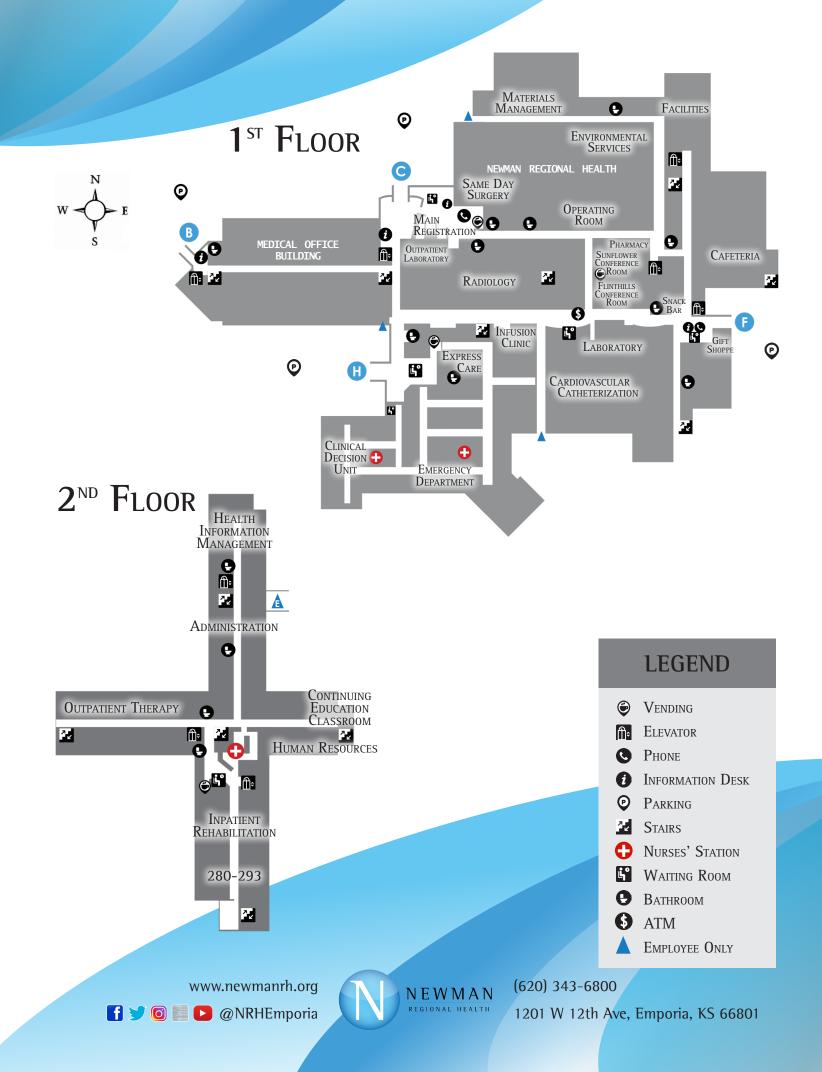

## **P**ARKING

| Department                           | Entrance | Floor |
|--------------------------------------|----------|-------|
| Auxiliary                            | F        | 1     |
| Breast Care Center                   | С        | 1     |
| Cardiac Rehabilitation               | С        | 2     |
| Cardiopulmonary                      | С        | 2     |
| Cardiovascular Catheterization       | С        | 1     |
| Central Care Cancer Center           | А        | 1     |
| Centralized Scheduling               | В        | 1     |
| Clinical Decision Unit               | Н        | 1     |
| Continuing Education Classroom (CEC) | F        | 2     |
| Diabetic Education                   | С        | 4     |
| Emergency Department                 | Н        | 1     |
| Express Care                         | Н        | 1     |
| Flinthills Conference Room           | C or F   | 1     |
| Hand in Hand Hospice                 | S1       | 3     |
| Human Resources                      | F        | 2     |
| Infusion Clinic                      | С        | 1     |
|                                      |          |       |

| Inpatient Rehabilitation  | F      | 2 |
|---------------------------|--------|---|
| Intensive Care Unit       | F      | 3 |
| Medical Records           | С      | 1 |
| Newman Conference Center  | С      | 2 |
| Outpatient Dietitian      | С      | 4 |
| Outpatient Laboratory     | С      | 1 |
| Pain Clinic               | С      | 1 |
| Parenting Center          | F      | 4 |
| Patient Accounts          | S1     | 2 |
| Physicians Offices        | В      |   |
| Radiology                 | С      | 1 |
| Sleep Laboratory          | С      | 4 |
| Specialty Clinic          | В      | 2 |
| Sunflower Conference Room | C or F | 1 |
| Surgery                   | С      | 1 |
| Women's Life Center       | F      | 4 |
| Wound Care                | В      | 3 |